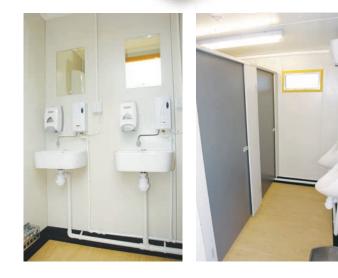

## **Groundhog Anti-vandal Static Toilet Unit**

The unit has an in-built effluent tank, so there is no need to hire separate effluent tanks saving you time and money, and increases longer interval between servicing. Alternatively, the units can be connected direct to sewage mains.

## **Key Features & Benefits**

- > Can be relocated on site with ease
- > Self contained
- > PIR lighting reduce costs
- > Male & female toilet blocks
- > Integral or separate waste tank
- > Flushing toilets & waterless urinals

- > Soap dispensers
- > Hand wash basins
- > Mirrors
- > Water heater
- > Built in locking mechanism with hidden hinges for external security