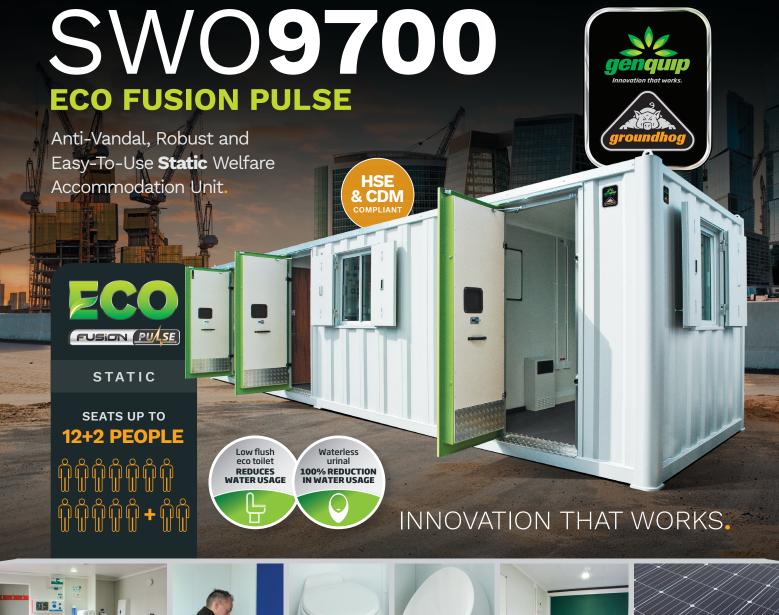

Innovative, functional, environmentally efficient and cost effective.

If you require incredibly robust and secure welfare and office space with the added feature of a large toilet area and increased space in the canteen, then the SWO9700 Fusion Pulse from *groundhog* is an ideal static unit.

The units are suitable for accommodating up to fourteen people, providing all your on-site needs in one reliable, easy to use and cost effective package. Increased water and waste tank size results in a reduced number of call outs – saving you money.

#### **Toilet Area**

Waterless urinal

Eco full flush ceramic toilet

Ceramic hand wash basin with warm water tap

12V LED lighting with PIR

12V diesel powered air blown heating system

Warm water supplied by on-board 12Vheating system