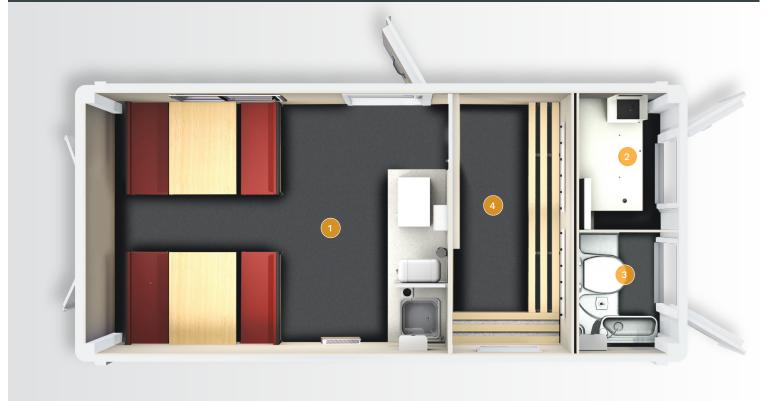

## Canteen Area Pleasant and light rest area Table and bench seating for up to 8 people Down flow heaters Warm water supplied by on-board heating system Large stainless steel sink c/w warm water tap Microwave and kettle - both hard-wired Fresh & waste water containers (20 Ltr cap each) 1 x 230V double socket Consumer board c/w RCD & MCB's Paper towels, liquid soap and cup dispenser Carbon monoxide monitor and smoke alarm High level vents 1000mm base unit c/w 10L water heating system 230V strip lighting 6x4 felt noticed board

| 2 Generator Area                                                         |  |  |
|--------------------------------------------------------------------------|--|--|
| 9.8kVA super silent diesel generator with exhaust outlet and ventilation |  |  |
| 230V bulkhead lighting                                                   |  |  |
| 300 litre diesel tank with filler neck and level gauge                   |  |  |
| 3mm thick O/P (over-plain) diamond durbar plate flooring                 |  |  |
| Generator hour run meter                                                 |  |  |
| Generator start battery                                                  |  |  |
| Fuel tank runtime = approx. 120 hours                                    |  |  |
| 2 Toilet Area                                                            |  |  |

| Fuel tank runtime = approx. 120 hours                                                              |             |                         |             |  |  |
|----------------------------------------------------------------------------------------------------|-------------|-------------------------|-------------|--|--|
|                                                                                                    |             |                         |             |  |  |
| 3                                                                                                  | Toilet Area | 4                       | Drying Room |  |  |
| Plastic 280L recirculating toilet<br>c/w ventilation pipe<br>Forearm wash basin c/w warm water tap |             | Down flow heaters       |             |  |  |
|                                                                                                    |             | High level window       |             |  |  |
|                                                                                                    |             | Coat hooks              |             |  |  |
| Warm water supplied by on-board heating system                                                     |             |                         |             |  |  |
|                                                                                                    |             | 230V strip lighting     |             |  |  |
| 230V bulkhead lighting                                                                             |             | Generator service hatch |             |  |  |
| Liquid soap & paper towel dispenser                                                                |             | Bench seating           |             |  |  |
|                                                                                                    |             |                         |             |  |  |