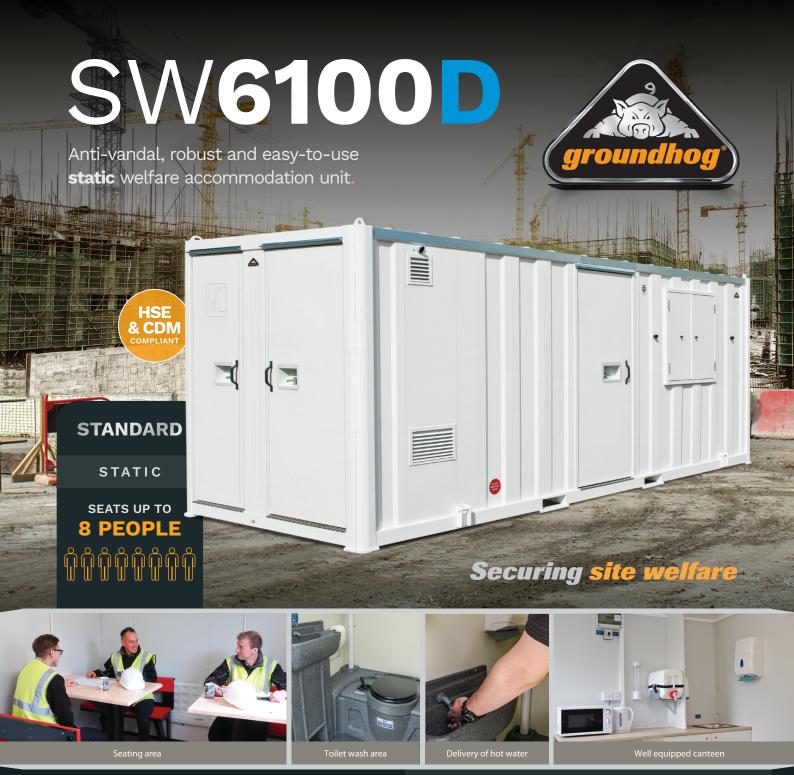

## Incredibly robust and efficient incorporating all the latest standard features.

The Standard SW6100 from **groundhog** accommodates 8 people and provides a pleasant, spacious, restful environment, ideal for construction, rail and highways contractors.

Once lifted into position, the unit provides a vandal resistant accommodation and comes fitted with features such as a standard recirculating toilet, the latest warm water heating system, wall mounted heaters, microwave and kettle which are powered by an on-board 9.8kVA generator.

Hard-wired kettle and microwave

Recycled nonslip flooring

1KW electric heating

10L 230V water heating system c/w 12V water pump

240V strip light

230V double socket

Generator start panel

Separate drying room

9.8kVA super silent diesel generator

## Canteen Area Pleasant and light rest area Table and bench seating for up to 8 people Down flow heaters Warm water supplied by on-board heating system Large stainless steel sink c/w warm water tap Microwave and kettle - both hard-wired Fresh & waste water containers (20 Ltr cap each) 1 x 230V double socket Consumer board c/w RCD & MCB's Paper towels, liquid soap and cup dispenser Carbon monoxide monitor and smoke alarm High level vents 1000mm base unit c/w 10L water heating system 230V strip lighting 6x4 felt noticed board