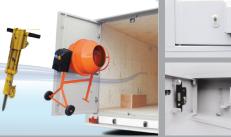

Ground Lowering, Anti-Vandal, Robust and Easy-To-Use Mobile Storage Unit.

The Mobile Storage units from groundhog are perfect for all types of contractors who need fast, easily transported and deployed effective site security.

Built using proven techniques and are a perfect solution for on-site storage, providing a safe environment for tools and equipment.

|                                          | G3600S             | G3600ST            | G5000ST            | G6000ST            |
|------------------------------------------|--------------------|--------------------|--------------------|--------------------|
| External Dimensions L x W x H (mm)       | 4920 x 2300 x 2370 | 5200 x 2300 x 2370 | 6320 x 2300 x 2370 | 7600 x 2300 x 2370 |
| Overall Towing Height                    | <b>2685</b> mm     | <b>2685</b> mm     | <b>2685</b> mm     | <b>2685</b> mm     |
| Height Lowered                           | <b>2370</b> mm     | <b>2370</b> mm     | <b>2370</b> mm     | <b>2370</b> mm     |
| Internal Dimensions L x W x H (mm)       | 3400 x 2170 x 2000 | 3400 x 2170 x 2000 | 4800 x 2170 x 2000 | 5800 x 2170 x 2000 |
| Door Aperture W x H (mm)                 | 1900 x 1860        | 1900 x 1860        | 1900 x 1860        | 1900 x 1860        |
| Possible Gross Weight                    | <b>1800</b> kg*    | <b>3500</b> kg*    | <b>3500</b> kg*    | <b>3500</b> kg*    |
| Unladen Weight (without optional extras) | <b>1250</b> kg     | <b>1600</b> kg     | <b>1850</b> kg     | <b>2000</b> kg     |
| Payload                                  | <b>550</b> kg      | <b>1900</b> kg     | <b>1650</b> kg     | <b>1500</b> kg     |