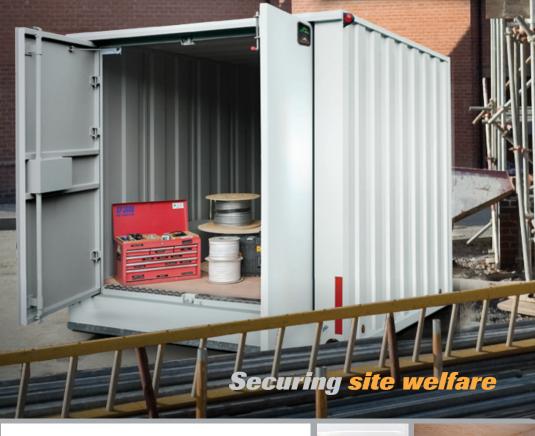

Ground Lowering, Anti-Vandal, Robust and Easy-To-Use Mobile Storage Unit.

The Mobile Storage units from groundhog are perfect for all types of contractors who need fast, easily transported and deployed effective site security.

Built using proven techniques and are a perfect solution for on-site storage, providing a safe environment for tools and equipment.

|                                          | G3600S             | G3600ST            | G5000ST            | G6000ST            |
|------------------------------------------|--------------------|--------------------|--------------------|--------------------|
| External Dimensions L x W x H (mm)       | 4920 x 2300 x 2370 | 5200 x 2300 x 2370 | 6320 x 2300 x 2370 | 7600 x 2300 x 2370 |
| Overall Towing Height                    | <b>2685</b> mm     | <b>2685</b> mm     | <b>2685</b> mm     | <b>2685</b> mm     |
| Height Lowered                           | <b>2370</b> mm     | <b>2370</b> mm     | <b>2370</b> mm     | <b>2370</b> mm     |
| Internal Dimensions L x W x H (mm)       | 3400 x 2170 x 2000 | 3400 x 2170 x 2000 | 4800 x 2170 x 2000 | 5800 x 2170 x 2000 |
| Door Aperture W x H (mm)                 | 1900 x 1860        | 1900 x 1860        | 1900 x 1860        | 1900 x 1860        |
| Possible Gross Weight                    | <b>1800</b> kg*    | <b>3500</b> kg*    | <b>3500</b> kg*    | <b>3500</b> kg*    |
| Unladen Weight (without optional extras) | <b>1250</b> kg     | <b>1600</b> kg     | <b>1850</b> kg     | <b>2000</b> kg     |
| Payload                                  | <b>550</b> kg      | <b>1900</b> kg     | <b>1650</b> kg     | <b>1500</b> kg     |