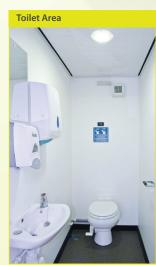

# 2. Toilet Area

- Full flush toilet
- 180L waste tank below floor
- Ceramic basin with warm water tap
- Warm water supplied by on-board heating system
- Toilet roll holder
- 12 Volt L.E.D. lighting c/w PIR sensor
- Ventilation panel
- Paper towel & soap dispenser
- 12 Volt extractor fan
- Mirror