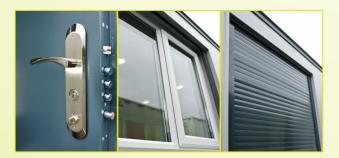

## 1. Welfare/ Office Area

- Pleasant and light office space
- Double glazed PVC windows
- Security roller shutters, which when closed are secured internally
- Air blown heating system
- Warm water supplied by on-board heating system
- Large stainless steel sink c/w hot water tap
- Kettle on fused spur switch
- 12 Volt L.E.D. lighting c/w PIR sensor
  Inverter powered double socket
- c/w USB connectors
- Generator control panel with hour run meter
- Felt notice board
- Cool box
- Carbon monoxide monitor and smoke alarm
- High/ low level vent
- Storage cupboard with shelving
- Voltmeter
- Insulated multi-point locking security door