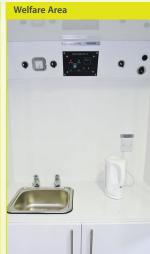

## 1. Welfare/ Office Area

- Pleasant and light office space
- Double glazed PVC windows
- Security roller shutters, which when closed are secured internally
- Air blown heating system
- Warm water supplied by on-board heating system
- Large stainless steel sink c/w hot water tap
- Kettle on fused spur switch
- 12 Volt L.E.D. lighting c/w PIR sensor
  Inverter powered double socket
- c/w USB connectors
- Generator control panel with hour run meter
- Felt notice board
- Cool box
- Carbon monoxide monitor and smoke alarm
- High/ low level vent
- Storage cupboard with shelving
- Voltmeter
- Insulated multi-point locking security door