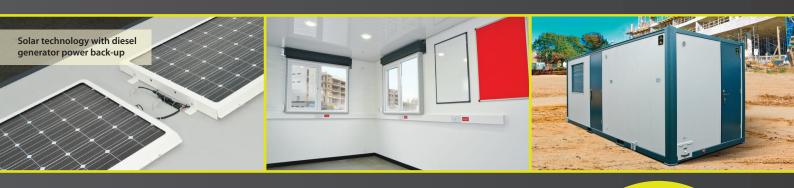

#### Groundhog GSO600 Luxury Solar Office

The units are powered by solar technology, with generator backup, and comes equipped with many space saving features including warm water supplied by on-board heating system, large stainless steel sink, storage under

worktop, air blown heating system, cool box, lighting and double power sockets as standard, coat hooks and notice board – all these features provide a pleasant environment for office use.

- > Solar technology
- > Warm water supplied by an on-board heating system
- > Air blown heating system
- > Comfortably sits up to 4 people
- > Low level lifting
- > High security doors and windows
- > Meets HSE requirements

## 1. Welfare/ Office Area

- Pleasant and light office space
- Double glazed PVC windows
- Security roller shutters, which when closed are secured internally
- Air blown heating system
- Warm water supplied by on-board heating system
- Large stainless steel sink c/w hot water tap
- Kettle on fused spur switch
- 12 Volt L.E.D. lighting c/w PIR sensor
  Inverter powered double socket
- c/w USB connectors
- Generator control panel with hour run meter
- Felt notice board
- Cool box
- Carbon monoxide monitor and smoke alarm
- High/ low level vent
- Storage cupboard with shelving
- Voltmeter
- Insulated multi-point locking security door

### 3. Generator Area

- 6kVA super silent diesel generator with aluminium exhaust box and ventilation
- 2 x 165Amp hour batteries
- 200 litre diesel tank and bund with filler neck and level gauge with Fuel Active system
- 12 Volt 30Amp battery charger
- Battery guard with fuse panel
- Fresh water tank
- Consumer Board c/w RCD & MCB's
- 1600W inverter and solar panel regulator