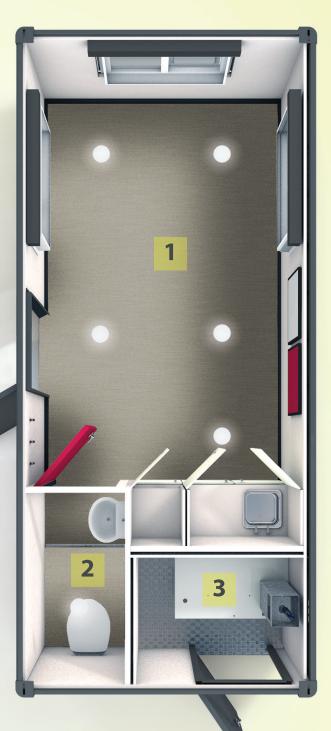

## 1. Welfare/ Office Area

- Pleasant and light office space
- Double glazed PVC windows
- Security roller shutters, which when closed are secured internally
- Air blown heating system
- Warm water supplied by on-board heating system
- Large stainless steel sink c/w hot water tap
- Kettle on fused spur switch
- 12 Volt L.E.D. lighting c/w PIR sensor
  Inverter powered double socket
- c/w USB connectors
- Generator control panel with hour run meter
- Felt notice board
- Cool box
- Carbon monoxide monitor and smoke alarm
- High/ low level vent
- Storage cupboard with shelving
- Voltmeter
- Insulated multi-point locking security door

# 2. Toilet Area

- Full flush toilet
- 180L waste tank below floor
- Ceramic basin with warm water tap
- Warm water supplied by on-board heating system
- Toilet roll holder
- 12 Volt L.E.D. lighting c/w PIR sensor
- Ventilation panel
- Paper towel & soap dispenser
- 12 Volt extractor fan
- Mirror

### 3. Generator Area

- 6kVA super silent diesel generator with aluminium exhaust box and ventilation
- 2 x 165Amp hour batteries
- 200 litre diesel tank and bund with filler neck and level gauge with Fuel Active system
- 12 Volt 30Amp battery charger
- Battery guard with fuse panel
- Fresh water tank
- Consumer Board c/w RCD & MCB's
- 1600W inverter and solar panel regulator