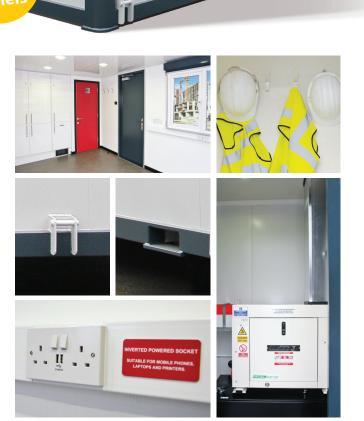

## 1. Welfare/ Office Area

- Pleasant and light office space
- Double glazed PVC windows
- Security roller shutters, which when closed are secured internally
- Air blown heating system
- Warm water supplied by on-board heating system
- Large stainless steel sink c/w hot water tap
- Kettle on fused spur switch
- 12 Volt L.E.D. lighting c/w PIR sensor
  Inverter powered double socket
- c/w USB connectors
- Generator control panel with hour run meter
- Felt notice board
- Cool box
- Carbon monoxide monitor and smoke alarm
- High/ low level vent
- Storage cupboard with shelving
- Voltmeter
- Insulated multi-point locking security door

### 3. Generator Area

- 6kVA super silent diesel generator with aluminium exhaust box and ventilation
- 2 x 165Amp hour batteries
- 200 litre diesel tank and bund with filler neck and level gauge with Fuel Active system
- 12 Volt 30Amp battery charger
- Battery guard with fuse panel
- Fresh water tank
- Consumer Board c/w RCD & MCB's
- 1600W inverter and solar panel regulator