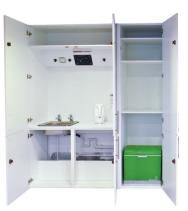

# 2. Toilet Area

- Full flush toilet
- 180L waste tank below floor
- Ceramic basin with warm water tap
- Warm water supplied by on-board heating system
- Toilet roll holder
- 12 Volt L.E.D. lighting c/w PIR sensor
- Ventilation panel
- Paper towel & soap dispenser
- 12 Volt extractor fan
- Mirror

### 3. Generator Area

- 6kVA super silent diesel generator with aluminium exhaust box and ventilation
- 2 x 165Amp hour batteries
- 200 litre diesel tank and bund with filler neck and level gauge with Fuel Active system
- 12 Volt 30Amp battery charger
- Battery guard with fuse panel
- Fresh water tank
- Consumer Board c/w RCD & MCB's
- 1600W inverter and solar panel regulator