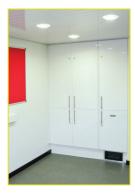

## 1. Welfare/ Office Area

- Pleasant and light office space
- Double glazed PVC windows
- Security roller shutters, which when closed are secured internally
- Air blown heating system
- Warm water supplied by on-board heating system
- Large stainless steel sink c/w hot water tap
- Kettle on fused spur switch
- 12 Volt L.E.D. lighting c/w PIR sensor
  Inverter powered double socket
- c/w USB connectors
- Generator control panel with hour run meter
- Felt notice board
- Cool box
- Carbon monoxide monitor and smoke alarm
- High/ low level vent
- Storage cupboard with shelving
- Voltmeter
- Insulated multi-point locking security door