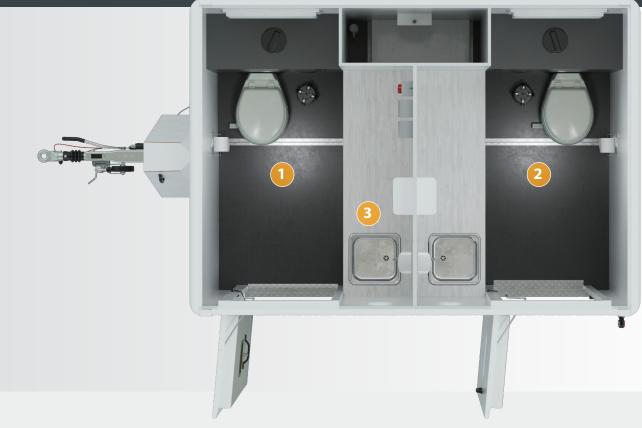

| 1                                             | Toilet Area |  |
|-----------------------------------------------|-------------|--|
|                                               |             |  |
| Full Flush Toilet                             |             |  |
| Large Stainless Steel Sink C/W Warm Water Tap |             |  |
| Liquid soap dispenser                         |             |  |
| 200 Litre Fresh Water Tank                    |             |  |
| 200 Litre Under floor Waste Tank              |             |  |
| Waste outlet                                  |             |  |
|                                               |             |  |

| 2 Toilet Area                                 |  |  |
|-----------------------------------------------|--|--|
| Full Flush Toilet                             |  |  |
| Large Stainless Steel Sink C/W Warm Water Tap |  |  |
| Liquid soap dispenser                         |  |  |
| 200 Litre Fresh Water Tank                    |  |  |
| 200 Litre Under floor Waste Tank              |  |  |
| Waste outlet                                  |  |  |
|                                               |  |  |

| 3                      | Lockable access area under worktop |  |
|------------------------|------------------------------------|--|
| 12V Water Pump         |                                    |  |
| 240AH Battery          |                                    |  |
| Hydraulic Power Pack   |                                    |  |
| Solar Charge Regulator |                                    |  |
| 375W Inverter          |                                    |  |
| Battery Charger        |                                    |  |
|                        |                                    |  |