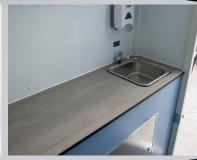

INNOVATION THAT WORKS.

Powered by two roof mounted 425W solar panels

12V LED lighting with PIR

High level

windows c/w

security frame

Warm wash set over large

stainless steel sink

| 1                                             | Toilet Area |  |
|-----------------------------------------------|-------------|--|
|                                               |             |  |
| Full Flush Toilet                             |             |  |
| Large Stainless Steel Sink C/W Warm Water Tap |             |  |
| Liquid soap dispenser                         |             |  |
| 200 Litre Fresh Water Tank                    |             |  |
| 200 Litre Under floor Waste Tank              |             |  |
| Waste outlet                                  |             |  |
|                                               |             |  |

| 2 Toilet Area                                 |  |  |
|-----------------------------------------------|--|--|
| Full Flush Toilet                             |  |  |
| Large Stainless Steel Sink C/W Warm Water Tap |  |  |
| Liquid soap dispenser                         |  |  |
| 200 Litre Fresh Water Tank                    |  |  |
| 200 Litre Under floor Waste Tank              |  |  |
| Waste outlet                                  |  |  |
|                                               |  |  |