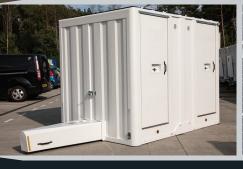

## Innovative, functional, environmentally efficient and cost effective.

The mobile **groundhog** anti-vandal twin toilet unit has an in-built effluent tank, so there is no need to hire separate effluent tanks saving you time and money.

Robust and incredibly efficient, this unit offers huge reductions in fuel usage, carbon emissions and service schedules.

Incorporating the latest environmental solar technology, the **groundhog**\* twin toilet unit is *ideal for the ever increasing* demands of the construction, rail, utility and hire industry.