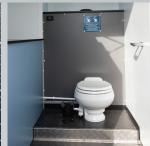

| 1                                             | Toilet Area |  |
|-----------------------------------------------|-------------|--|
|                                               |             |  |
| Full Flush Toilet                             |             |  |
| Large Stainless Steel Sink C/W Warm Water Tap |             |  |
| Liquid soap dispenser                         |             |  |
| 200 Litre Fresh Water Tank                    |             |  |
| 200 Litre Under floor Waste Tank              |             |  |
| Waste outlet                                  |             |  |
|                                               |             |  |

| 2 Toilet Area                                 |  |  |
|-----------------------------------------------|--|--|
| Full Flush Toilet                             |  |  |
| Large Stainless Steel Sink C/W Warm Water Tap |  |  |
| Liquid soap dispenser                         |  |  |
| 200 Litre Fresh Water Tank                    |  |  |
| 200 Litre Under floor Waste Tank              |  |  |
| Waste outlet                                  |  |  |
|                                               |  |  |