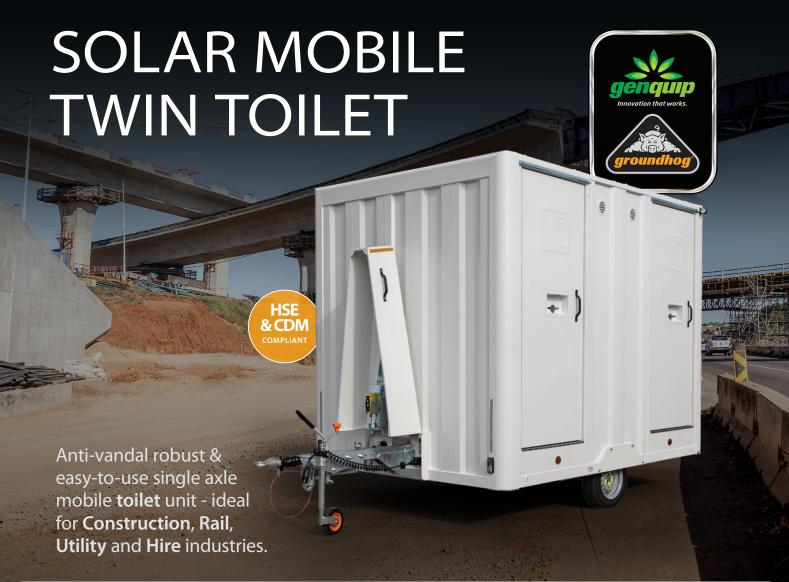

## Innovative, functional, environmentally efficient and cost effective.

The mobile **groundhog** anti-vandal twin toilet unit has an in-built effluent tank, so there is no need to hire separate effluent tanks saving you time and money.

Robust and incredibly efficient, this unit offers huge reductions in fuel usage, carbon emissions and service schedules.

Incorporating the latest environmental solar technology, the **groundhog**\* twin toilet unit is *ideal for the ever increasing* demands of the construction, rail, utility and hire industry.

INNOVATION THAT WORKS.

Powered by two roof mounted 425W solar panels

12V LED lighting with PIR

High level

windows c/w

security frame

Warm wash set over large

stainless steel sink

x2 Full flush toilets

Fully hot-dipped

galvanised

chassis

appliance inlet in lockable box

Easy manoeuvrability