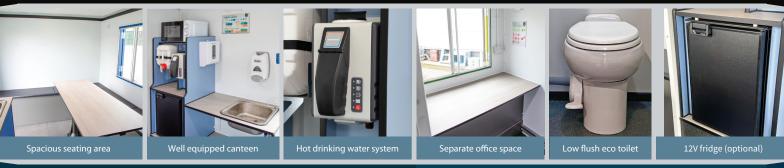

Powered by x4 solar panels with on board power unit back up

Hot drinking water & microwave run off 12V system

Office space for 2 people

Fully hot-dipped galvanised chassis

12V LED lighting with PIR

HOGWATCH
Intelligent Remote
Monitoring system

12V air blown heating system

Inverter powered sockets with USB connectors

12v fridge (Available as an optional extra

#### **ECO FULL FLUSH CERAMIC TOILET**

With ceramic sink providing warm hand wash

#### **HEATING SYSTEM**

Delivers warm air and warm hand wash

**SIGNIFICANTLY REDUCED RUNTIME** 

SIGNIFICANTLY **REDUCED FUEL USAGE** 

**LESS EMISSIONS** 

**SIGNIFICANTLY REDUCED** SERVICING COSTS

ON-BOARD **POWER STORAGE** 