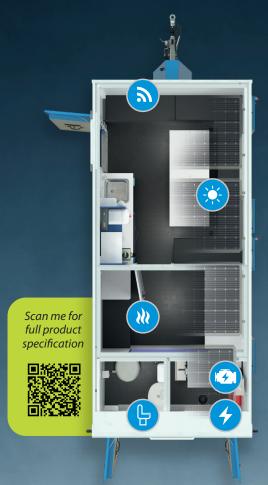

Powered by x4 solar panels with on board power unit back up

Hot drinking water & microwave run off 12V system

Office space for 2 people

Fully hot-dipped galvanised chassis

12V LED lighting with PIR

HOGWATCH
Intelligent Remote
Monitoring system

12V air blown heating system

Inverter powered sockets with USB connectors

12v fridge (Available as an optional extra

#### **ON-BOARD POWER UNIT**

2kVA unit only runs when battery levels dictate. Ensuring zero loss of power

#### 4 x SOLAR **PANELS**

Mounted on roof with large charger controller

#### INTELLIGENT **BATTERY TECHNOLOGY**

Auto start / stop to maintain optimum battery performance

#### **HOGWATCH MONITOR & TRACK**

To optimise

#### **ECO FULL FLUSH CERAMIC TOILET**

With ceramic sink providing warm hand wash

#### **HEATING SYSTEM**

Delivers warm air and warm hand wash

**SIGNIFICANTLY REDUCED RUNTIME** 

SIGNIFICANTLY **REDUCED FUEL USAGE** 

**LESS EMISSIONS** 

**SIGNIFICANTLY REDUCED** SERVICING COSTS

ON-BOARD **POWER STORAGE** 