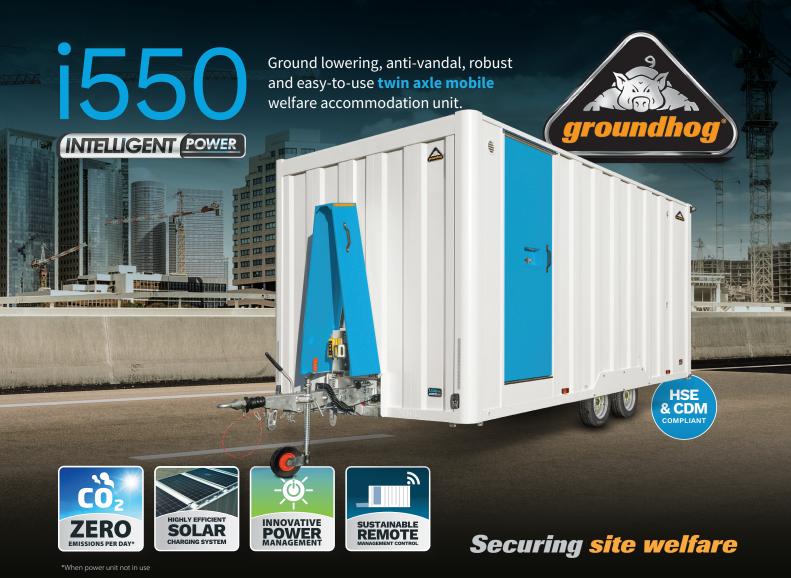

## Innovative, functional, environmentally efficient and cost effective.

The **i550** offers the legendary robustness and ease of use of the Fusion Pulse *groundhog* mobile welfare unit whilst offering an enhanced green environmental solution.

Offering upto **100% reductions in carbon emissions** whilst on board power unit is not in use, the i550 is designed to run in summer months without the onboard power unit running. During the winter period and night use the power unit will still be required, with a reduction in running of up to 90% when compared to the Fusion Pulse welfare unit.

The i550 has a compact overall size for towing, with a large spacious welfare area and separate office space which can accommodate up to 10 people - ideal for flexible on-site applications, **helping you achieve** realistic carbon reduction goals, intelligently.

Powered by x4 solar panels with on board power unit back up

Hot drinking water & microwave run off 12V system

Office space for 2 people

Fully hot-dipped galvanised chassis

12V LED lighting with PIR

HOGWATCH
Intelligent Remote
Monitoring system

12V air blown heating system

Inverter powered sockets with USB connectors

12v fridge (Available as an optional extra

Helping you achieve realistic carbon reduction goals, intelligently.

\* Fully laden gross weight exceeds maximum towing capacity, unit should be transported to site prior to making site ready

TEL: 01639 641166 | EMAIL: sales@groundhog.co.uk