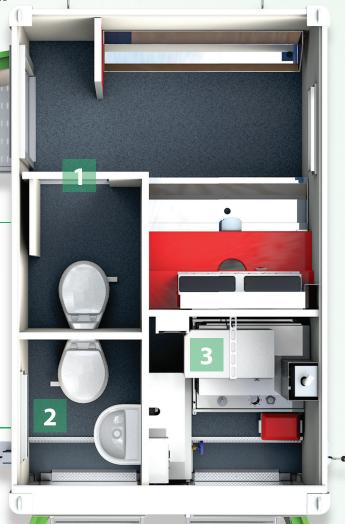

### 1. Male Toilet Area

- Low flush eco toilet
- 1200mm waterless urinal
- 1200mm stainless steel wash trough with two warm water taps
- Warm water supplied by on-board heating system
- 130Amp hour battery/ charger & battery guard
- 12V LED lighting with PIR
- · Air blown heating system
- 325 litre upright fresh water tank
- High level security windows c/w security mesh guard
- Battery storage/ heating controls
- Liquid soap & paper towel dispenser
- Effluent tank level indicator

### 2. Female Toilet Area

- Low flush eco toilet
- 400 litre waste tank
- Toilet roll holder
- 12V LED lighting with PIR
- Hand wash station with hot tap
- Warm water supplied by on-board heating system
- Liquid soap & paper towel dispenser
- Effluent waste outlet
- High level security windows c/w security mesh guard

#### 3. Generator Area

- 12V LED lighting with PIR
- Air blown heating system
- Ventilation panel
- 6kVA diesel generator with exhaust venting
- Fuel Active system
- Access to fuel tank with separate fuel level gauge (100 Ltr cap)
- Generator start battery
- Fuel tank runtime = approx. 50 hours
- 61 litre rain harvester collection tank
- 3" gate valve (for direct emptying of waste tank)