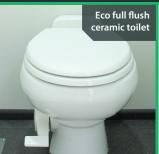

### 1. Male Toilet Area

- Low flush eco toilet
- 1200mm waterless urinal
- 1200mm stainless steel wash trough with two warm water taps
- Warm water supplied by on-board heating system
- 130Amp hour battery/ charger & battery guard
- 12V LED lighting with PIR
- · Air blown heating system
- 325 litre upright fresh water tank
- High level security windows c/w security mesh guard
- Battery storage/ heating controls
- Liquid soap & paper towel dispenser
- Effluent tank level indicator

### 2. Female Toilet Area

- Low flush eco toilet
- 400 litre waste tank
- Toilet roll holder
- 12V LED lighting with PIR
- Hand wash station with hot tap
- Warm water supplied by on-board heating system
- Liquid soap & paper towel dispenser
- Effluent waste outlet
- High level security windows c/w security mesh guard