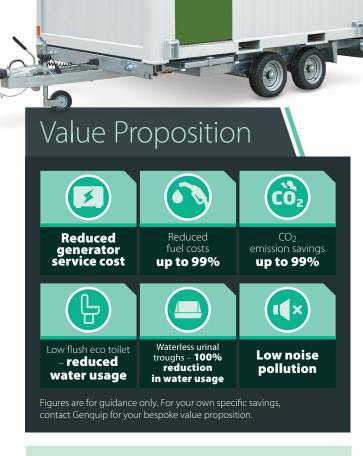

The Groundhog anti-vandal Solar Hybrid Toilet Unit has an in-built effluent tank, so there is no need to hire separate effluent tanks saving you time and money.

Robust and incredibly efficient, these Solar Hybrid Toilets offer huge reductions in fuel usage, carbon emissions and service schedules. Incorporating all the latest environmental and safety technologies, these units are ideal for the ever increasing demands of the event and hire industry.

- > Low flush eco toilet
- > One male and one female toilet
- > Waterless urinal trough
- 100% reduction in water usage
- > Demountable or fixed to trailer
- > Rain harvester tank for toilet flush 61 Litres
- > Powered by roof mounted solar panels with generator back up