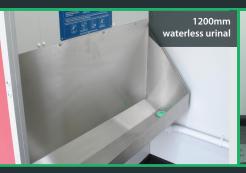

- > Low flush eco toilet
- > One male and one female toilet
- > Waterless urinal trough
- 100% reduction in water usage
- > Demountable or fixed to trailer
- > Rain harvester tank for toilet flush 61 Litres
- > Powered by roof mounted solar panels with generator back up

### 1. Male Toilet Area

- Low flush eco toilet
- 1200mm waterless urinal
- 1200mm stainless steel wash trough with two warm water taps
- Warm water supplied by on-board heating system
- 130Amp hour battery/ charger & battery guard
- 12V LED lighting with PIR
- · Air blown heating system
- 325 litre upright fresh water tank
- High level security windows c/w security mesh guard
- Battery storage/ heating controls
- Liquid soap & paper towel dispenser
- Effluent tank level indicator