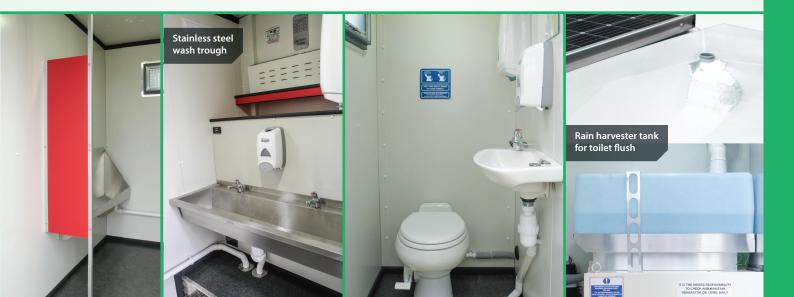

- > Low flush eco toilet
- > One male and one female toilet
- > Waterless urinal trough
- 100% reduction in water usage
- > Demountable or fixed to trailer
- > Rain harvester tank for toilet flush 61 Litres
- > Powered by roof mounted solar panels with generator back up

### 1. Male Toilet Area

- Low flush eco toilet
- 1200mm waterless urinal
- 1200mm stainless steel wash trough with two warm water taps
- Warm water supplied by on-board heating system
- 130Amp hour battery/ charger & battery guard
- 12V LED lighting with PIR
- · Air blown heating system
- 325 litre upright fresh water tank
- High level security windows c/w security mesh guard
- Battery storage/ heating controls
- Liquid soap & paper towel dispenser
- Effluent tank level indicator

### 2. Female Toilet Area

- Low flush eco toilet
- 400 litre waste tank
- Toilet roll holder
- 12V LED lighting with PIR
- Hand wash station with hot tap
- Warm water supplied by on-board heating system
- Liquid soap & paper towel dispenser
- Effluent waste outlet
- High level security windows c/w security mesh guard

#### 3. Generator Area

- 12V LED lighting with PIR
- Air blown heating system
- Ventilation panel
- 6kVA diesel generator with exhaust venting
- Fuel Active system
- Access to fuel tank with separate fuel level gauge (100 Ltr cap)
- Generator start battery
- Fuel tank runtime = approx. 50 hours
- 61 litre rain harvester collection tank
- 3" gate valve (for direct emptying of waste tank)