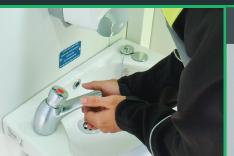

### 1. Male Toilet Area

- Low flush eco toilet
- 1200mm waterless urinal
- 1200mm stainless steel wash trough with two warm water taps
- Warm water supplied by on-board heating system
- 130Amp hour battery/ charger & battery guard
- 12V LED lighting with PIR
- · Air blown heating system
- 325 litre upright fresh water tank
- High level security windows c/w security mesh guard
- Battery storage/ heating controls
- Liquid soap & paper towel dispenser
- Effluent tank level indicator

### 2. Female Toilet Area

- Low flush eco toilet
- 400 litre waste tank
- Toilet roll holder
- 12V LED lighting with PIR
- Hand wash station with hot tap
- Warm water supplied by on-board heating system
- Liquid soap & paper towel dispenser
- Effluent waste outlet
- High level security windows c/w security mesh guard