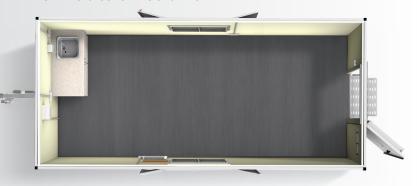

## 12' mobile office unit

#### 16' mobile office unit

## 20' mobile office unit