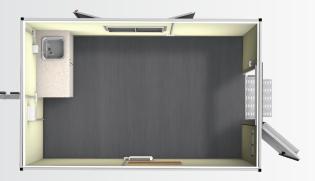

## 12' mobile office unit

#### 16' mobile office unit

## 20' mobile office unit