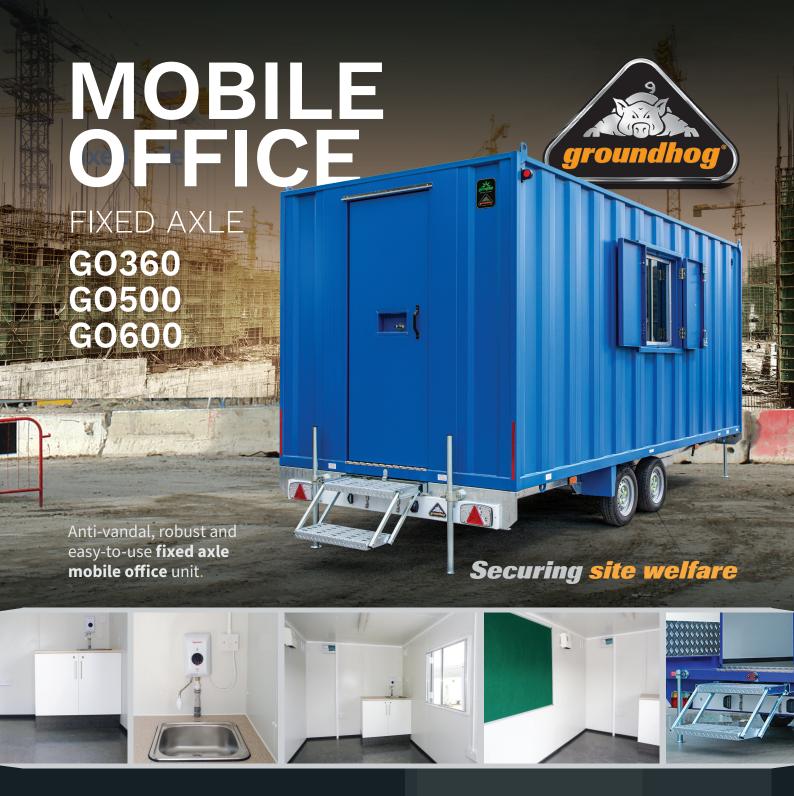

# Comfortable, Compact and HSE compliant.

The single and twin axle mobile office units from **groundhog** are lightweight towable units and have a good economic use of space and provide suitable on-site office and canteen accommodation.

The units comes equipped with a wall mounted heater, lighting and double power socket as standard, optional features include warm wash set over large sink, storage under worktop, coat hooks and notice board, providing a pleasant environment for office and canteen use.

The mobile office unit is easily towed, and can be deployed by a one man operation. Its' many safety features make it a high secure and money saving choice for rental companies and contractors.

12' single axle and 16' or 20' twin axle options available.

Warm wash set over large sink

240V strip lighting

High level lifting points

Recycled non-slip

1KW electric wall mounted heater

Double power socket as standard

Sliding window with steel

# Office Area

1KW electric wall mounted heater

Open plan working area as standard

240V strip lighting

1 x double 13Amp socket outlet

Coat and hat hooks

#### External

4 lifting eyes

240V appliance inlet

4 stabilising arms

Galvanised retractable steps

Sliding window with steel shutters

# **Optional Extras**

6x4 Notice board

Additional 230 Volt double socket

1000mm base c/w worktop

Auto wash system with large stainless steel sink

**USEFUL INFORMATION** 

This unit requires mains power and a water feed when delivered to site.