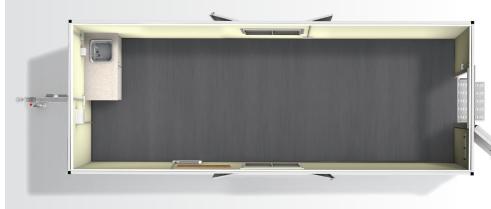

## 12' mobile office unit

#### 16' mobile office unit

## 20' mobile office unit